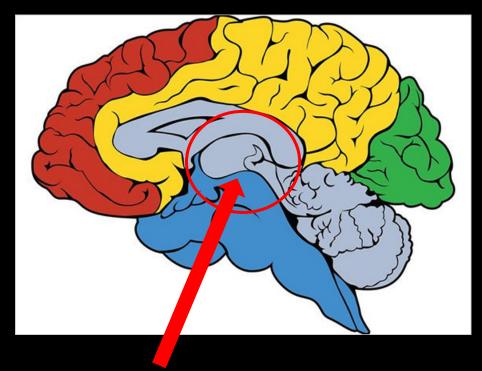

## Realistic Behavior based on Emotions "The 3 Brains"

### **DELIBERATE (High-Human)**

- The first actual weighted decision
- Highly Trainable
- Slow Smart
- Stress Deactivated

#### Intuitive (Mid-Monkey)

- Seeks simplest solution
- Recognition and condition primed
- Fast simple
- Stress resilient

#### **Instinctive (Low-Lizard)**

- Reflexive reactions to stimulus
- Genetically programed
- Fast Dumb
- Stress activated

The **amygdala** plays a key role in the processing of emotions.